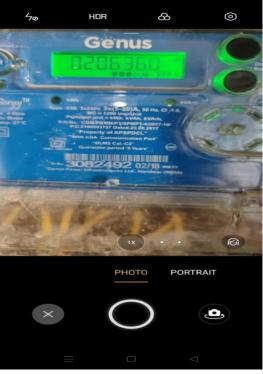

4. IRDA /IR meter Not Scanned, App will display the 'Take Photo' screen as shown the below.

Click on the 'Take KWH Photo' (Single Phase) and take the proper photo of **KWH reading** in meter for Single Phase. For three phase meters need to take KWH and KVAH photos.