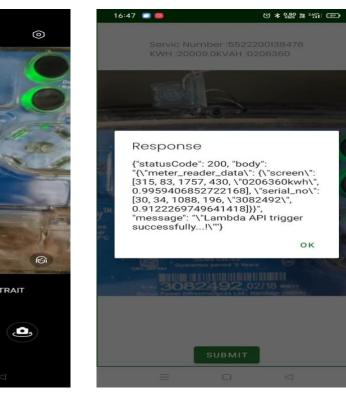

4. IRDA /IR meter Not Scanned, App will display the 'Take Photo' screen as shown the below.

Click on the 'Take KWH Photo' (Single Phase) and take the proper photo of **KWH reading** in meter for Single Phase. For three phase meters need to take KWH and KVAH photos.

It will read the details and show the response, verify the details once and click 'Ok'

**Note:** If Image process fails maximum three times, it will show the Enter Service number screen, Reader can enter the Service number and the same will pushed to Department Login.

#### For Three Phase Meters Please Collect both Kwh and KVAH readings

OK