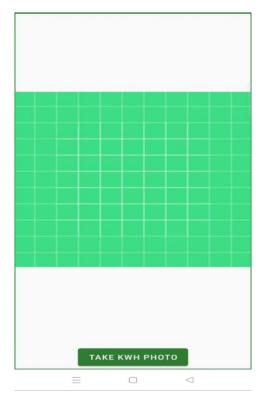

4. IRDA /IR meter Not Scanned, App will display the 'Take Photo' screen as shown the below.

Click on the 'Take KWH Photo' (Single Phase) and take the proper photo of **KWH reading** in meter for Single Phase. For three phase meters need to take KWH and KVAH photos.

#### For Three Phase Meters Please Collect both Kwh and KVAH readings

OK