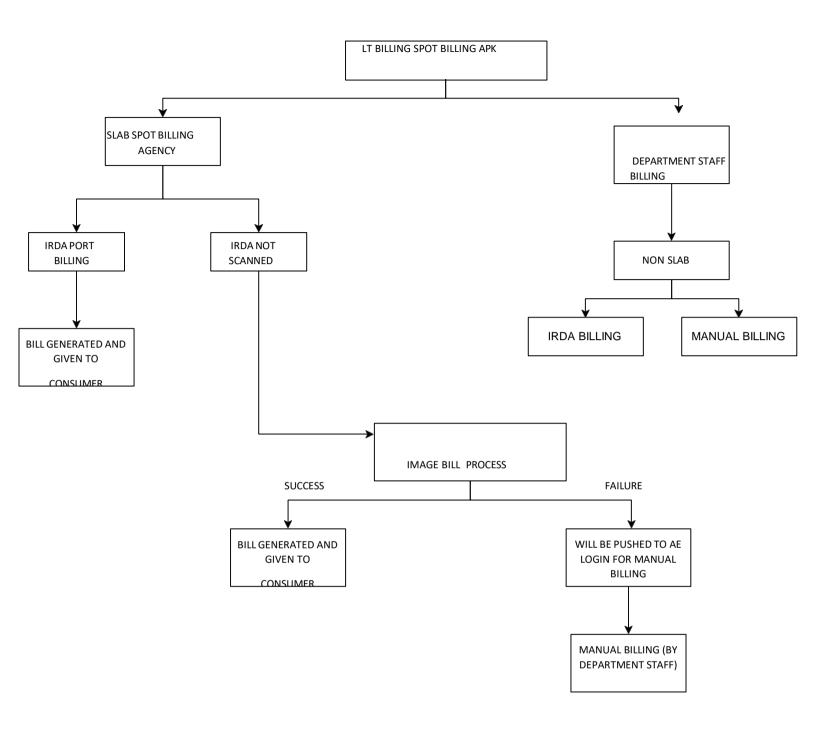

### AAO Login Validation:

1. Once Image billing is successfully generated same images will display in AAO login for validation.

2. Images and readings are correct AAO can Approve the Data and same will updated into BBA, until it will BBA pending.

3. The details are not tailed AAO will reject the details and the USCNO will pushed to AE login for MANUAL Billing.

4. Image is correct and readings are wrong, AAO can edit the readings and submit once again and the same will be updated into BBA.