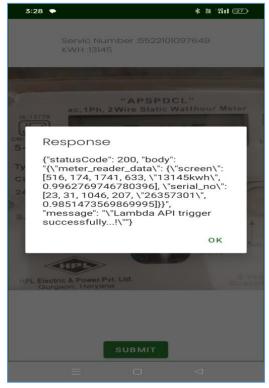

4. IRDA /IR meter Not Scanned, App will display the 'Take Photo' screen as shown the below.

Click on the 'Take KWH Photo' (Single Phase) and take the proper photo of **KWH reading** in meter for Single Phase. For three phase meters need to take KWH and KVAH photos.

It will read the details and show the response, verify the details once and click 'Ok'

**Note:** If Image process fails maximum three times, it will show the Enter Service number screen, Reader can enter the Service number and the same will pushed to Department Login.