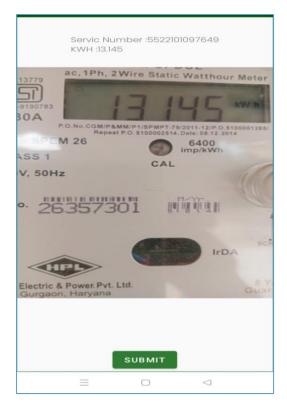

4. IRDA /IR meter Not Scanned, App will display the 'Take Photo' screen as shown the below.

Click on the 'Take KWH Photo' (Single Phase) and take the proper photo of **KWH reading** in meter for Single Phase. For three phase meters need to take KWH and KVAH photos.