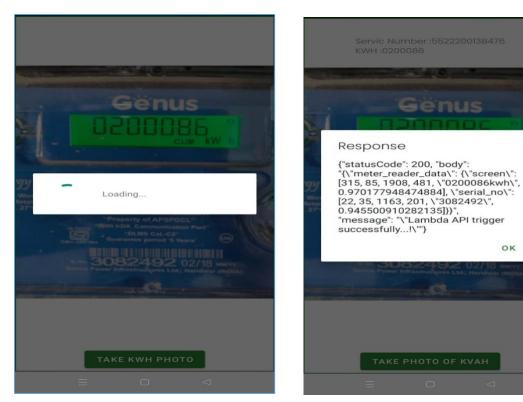

4. IRDA /IR meter Not Scanned, App will display the 'Take Photo' screen as shown the below.

Click on the 'Take KWH Photo' (Single Phase) and take the proper photo of **KWH reading** in meter for Single Phase. For three phase meters need to take KWH and KVAH photos.

It will read the details and show the response, verify the details once and click 'Ok'

**Note:** If Image process fails maximum three times, it will show the Enter Service number screen, Reader can enter the Service number and the same will pushed to Department Login.